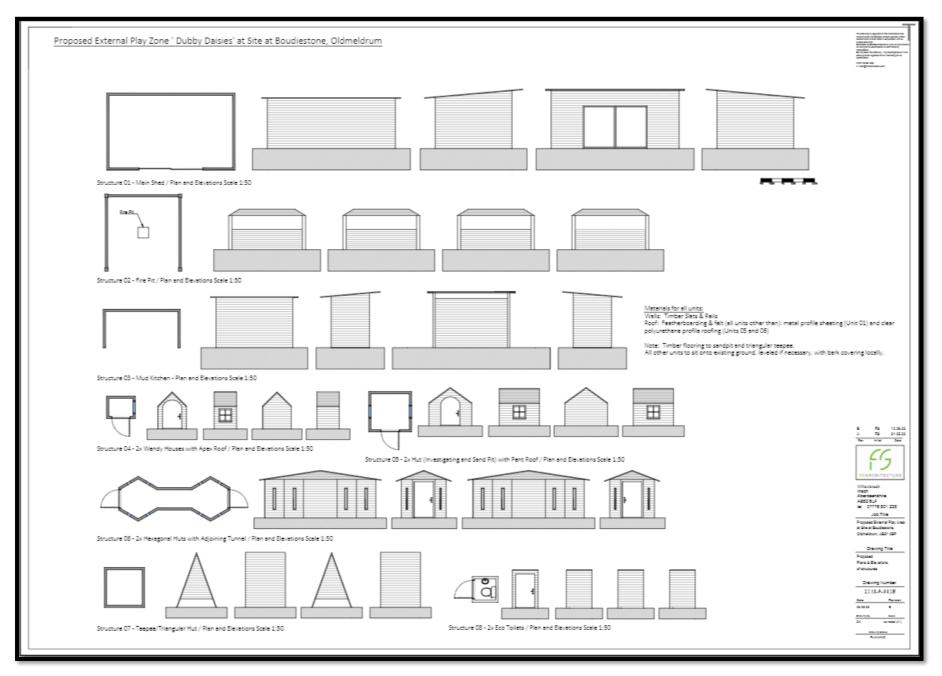

## Formartine Area Committee 23 January 2024





## APP/2023/0353

**Full Planning Permission for Erection of Outbuildings and Change of Use of Agricultural Land** to Formation of Forestry School/Outdoor Learning Play Area and Associated Works at Land at Boudiestone, **Oldmeldrum AB51 0BP** 



Location Map









FIGURE 1 - LOOKING SOUTH FROM THE PROPOSED SITE ENTRANCE



FIGURE 2 - LOOKING SOUTH WHERE THE PROPOSED SITE DEVELOPMENT WILL BE ON THE RIGHT OF THIS PICTURE





FIGURE 4 - LOOKING SOUTH WEST FROM THE SITE ENTRANCE OF THE PROPOSAL

FIGURE 3 - LOOKINGWEST FROM THE SITE ENTRANCE OF THE PROPOSAL



FIGURE 5 - LOOKING WEST OF THE PROPOSED SITE



FIGURE 6 - LOOKING NORTH WEST FROM THE PROPOSED SITE ENTRANCE





## **Thank You**

www.aberdeenshire.gov.uk