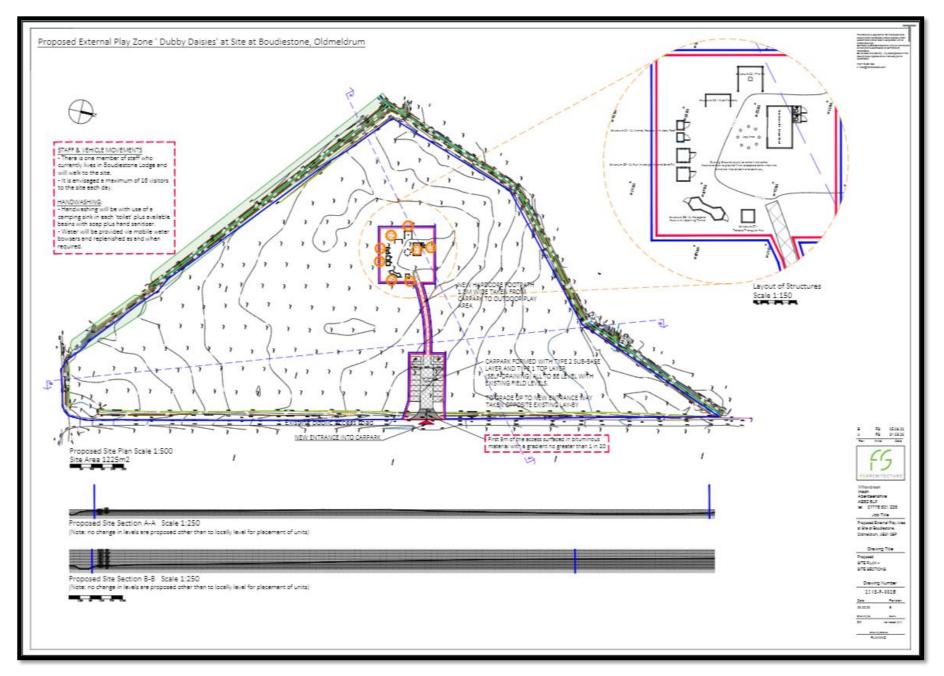

Location Map

FIGURE 1 - LOOKING SOUTH FROM THE PROPOSED SITE ENTRANCE

FIGURE 2 - LOOKING SOUTH WHERE THE PROPOSED SITE DEVELOPMENT WILL BE ON THE RIGHT OF THIS PICTURE

FIGURE 4 - LOOKING SOUTH WEST FROM THE SITE ENTRANCE OF THE PROPOSAL