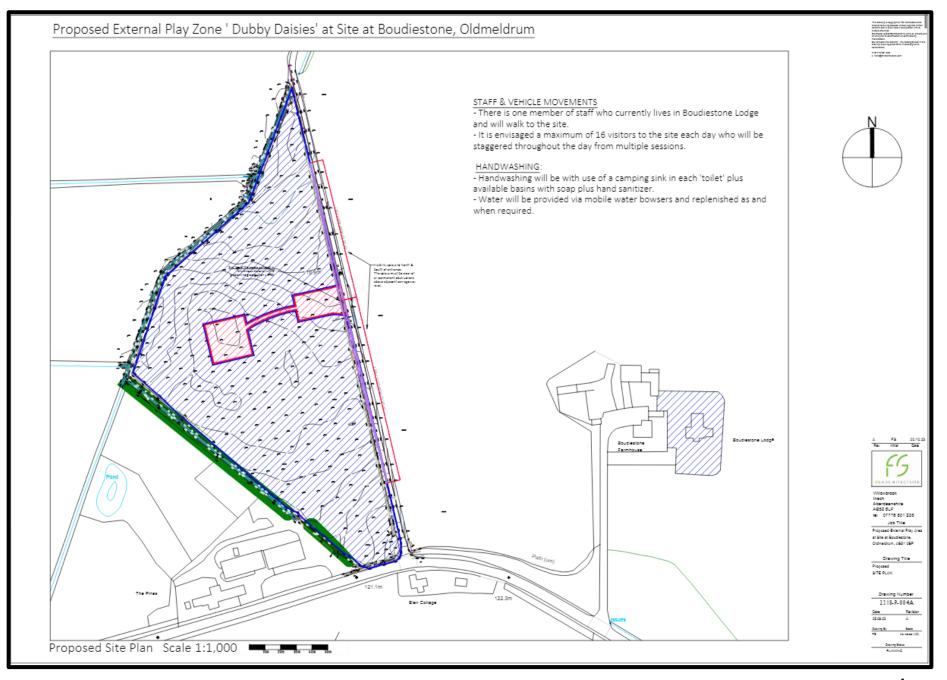

Location Map

FIGURE 1 - LOOKING SOUTH FROM THE PROPOSED SITE ENTRANCE

FIGURE 2 - LOOKING SOUTH WHERE THE PROPOSED SITE DEVELOPMENT WILL BE ON THE RIGHT OF THIS PICTURE

FIGURE 4 - LOOKING SOUTH WEST FROM THE SITE ENTRANCE OF THE PROPOSAL