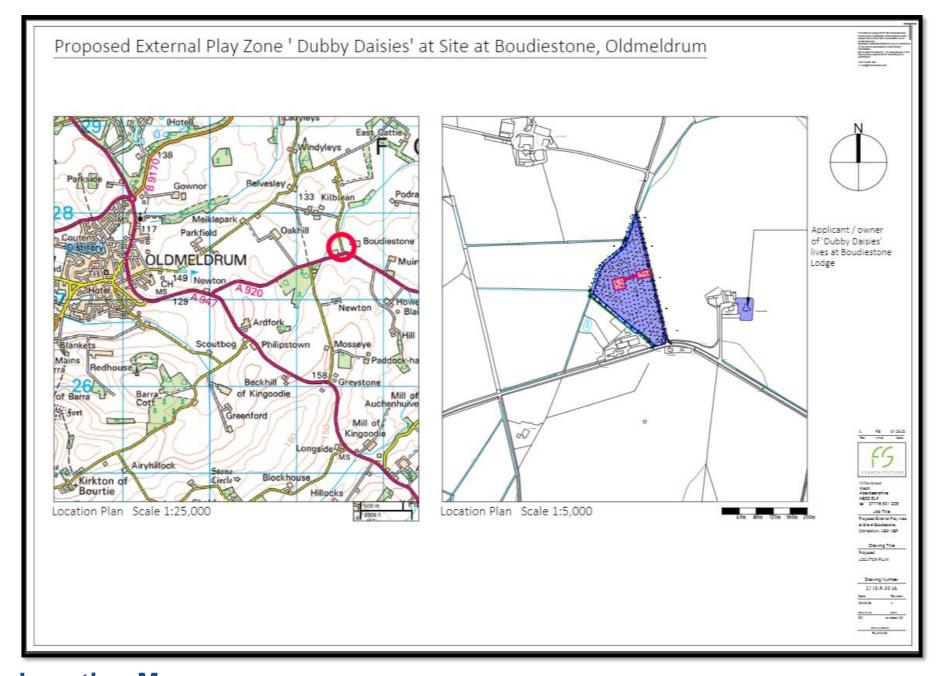

Location Map

FIGURE 1 - LOOKING SOUTH FROM THE PROPOSED SITE ENTRANCE

FIGURE 2 - LOOKING SOUTH WHERE THE PROPOSED SITE DEVELOPMENT WILL BE ON THE RIGHT OF THIS PICTURE

FIGURE 4 - LOOKING SOUTH WEST FROM THE SITE ENTRANCE OF THE PROPOSAL